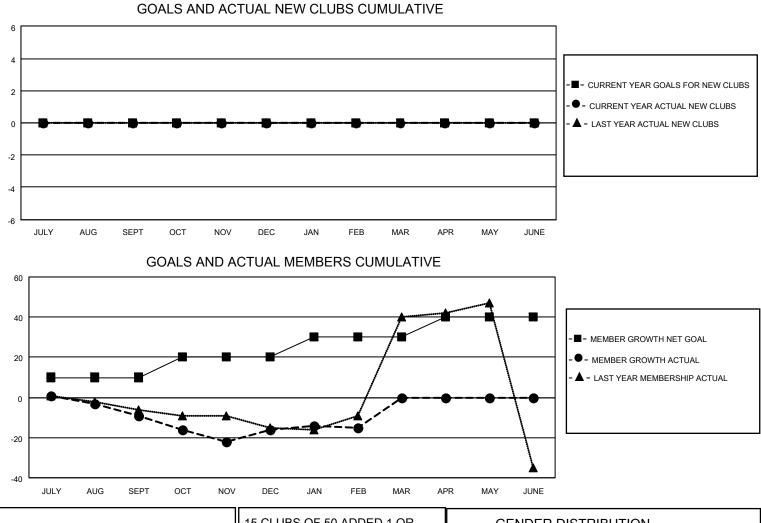

## LOCATION ICELAND

District 109 A

Results as of: 2/28/2023

| Clubs                 |               |           |               | Members               |                       |                         |                                                    |
|-----------------------|---------------|-----------|---------------|-----------------------|-----------------------|-------------------------|----------------------------------------------------|
| RESULTS FOR 2022-2023 |               |           |               | RESULTS FOR 2022-2023 |                       |                         |                                                    |
| QUARTER               | NEW CLUB GOAL | NEW CLUBS | DROPPED CLUBS | QUARTER               | ER GROWTH NET<br>GOAL | MEMBER GROWTH<br>ACTUAL | DROPPED<br>MEMBERS ACTUAL<br>(including transfers) |
| JULY/AUG/SEPT         | 0             | 0         | 0             | JULY/AUG/SEPT         | 10                    | 6                       | 14                                                 |
| OCT/NOV/DEC           | 0             | 0         | 0             | OCT/NOV/DEC           | 10                    | 17                      | 24                                                 |
| JAN/FEB/MAR           | 0             | 0         | 0             | JAN/FEB/MAR           | 10                    | 14                      | 13                                                 |
| APR/MAY/JUNE          | 0             | 0         | 0             | APR/MAY/JUNE          | 10                    | 0                       | 0                                                  |